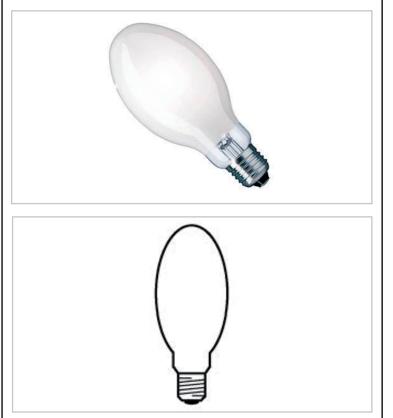

## 00404-HPSE.400W/E40/H0

HPS Lamps provide efficient, long lasting lighting for outdoor applications.

| <b>Technical Specification</b> |           |
|--------------------------------|-----------|
| Lumens                         | 53000     |
| Power                          | 400       |
| LPW                            | 133       |
| ССТ                            | 2000      |
| CRI                            | >20       |
|                                |           |
| Lamp_Volts                     | 100VAC    |
| Lamp_Current                   | 4.5       |
| Nominal_Life                   | 28000+    |
| Base_Type                      | E40       |
| Maximum_Overall_Length         | 282       |
| Diameter                       | 122       |
| Burning_Position               | Universal |
|                                |           |
|                                |           |