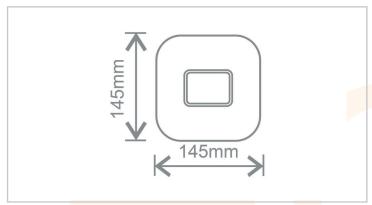

## 4 - Lamps & Lighting

| Technical Specification |                                               |
|-------------------------|-----------------------------------------------|
| Wattage                 | 9w                                            |
| Lamp Cap                | GR8                                           |
| Voltage                 | 220-240 Vac 50-60 Hz                          |
| Current                 | 43 mA                                         |
| CCT options             | Colour Switchable (2700k/4000k/6500k)         |
| Nominal Luminous Flux   | 1050lm/1130lm/1050lm                          |
| Nominal Lifetime        | 30,000                                        |
| Dimmable                | No                                            |
| Switching Cycles        | 50,000                                        |
| Warm-up time to 60%     | Instant full light                            |
| Diameter                | 145x145mm                                     |
| Rated Peak Candelas     | 350                                           |
| (cd)                    |                                               |
| Power Factor            | 0.90                                          |
| LMF at Nominal Lifetime | 0.75                                          |
| SDCM of CCT             | <6                                            |
| CRI                     | >83                                           |
| Start Time              | 0.39s                                         |
| Ambient Temperature     | -20 to 40 degree                              |
| Emergency Module        | AC44897 (Standard) and Self Testing (AC44863) |
| Retrofit                | Yes                                           |
|                         |                                               |
|                         |                                               |