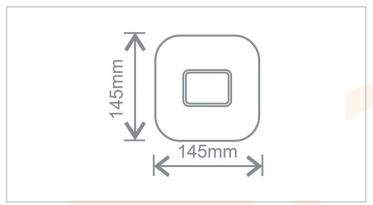

## 4 - Lamps & Lighting

| Technical Specification |                                               |
|-------------------------|-----------------------------------------------|
| Wattage                 | 9w                                            |
| Lamp Cap                | GR10q                                         |
| Voltage                 | 220-240 Vac 50-60 Hz                          |
| Current                 | 43 mA                                         |
| CCT options             | Colour Switchable (2700k/4000k/6500k)         |
| Nominal Luminous Flux   | 1050lm/1130lm/1050lm                          |
| Nominal Lifetime        | 30,000                                        |
| Dimmable                | No                                            |
| Switching Cycles        | 50,000                                        |
| Warm-up time to 60%     | Instant full light                            |
| Diameter                | 145x145mm                                     |
| Rated Peak Candelas     | 350                                           |
| (cd)                    |                                               |
| Power Factor            | 0.90                                          |
| LMF at Nominal Lifetime | 0.75                                          |
| SDCM of CCT             | <6                                            |
| CRI                     | >83                                           |
| Start Time              | 0.39s                                         |
| Ambient Temperature     | -20 to 40 degree                              |
| Emergency Module        | AC44897 (Standard) and Self Testing (AC44863) |
| Retrofit                | Yes                                           |
|                         |                                               |
|                         |                                               |
|                         |                                               |