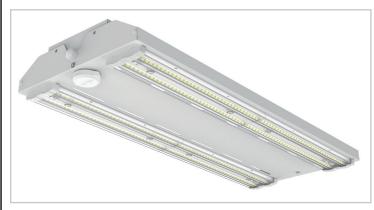

## Low Bay LED Fitting 150w

Features & Benefits

- 1. High efficiency upto 140lm/w
- 2. Class 1, IP20, IK08
- 3. BESA box fitting points
- 4. Negligible UV output
- 5. Conduit, trunking or surface mounting
- 6. Instant start
- 7. Long life of 40,000 hours
- 8. Optional Emergency version
- 9. Optional microwave sensor with stand-by dimming and daylight threshold