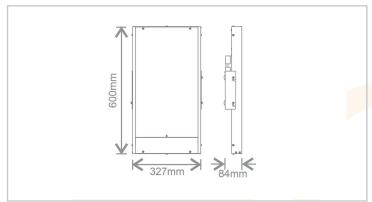

## Low Bay LED Fitting 150w

Features & Benefits

- 1. High efficiency upto 140lm/w
- 2. Class 1, IP20, IK08
- 3. BESA box fitting points
- 4. Negligible UV output
- 5. Conduit, trunking or surface mounting
- 6. Instant start
- 7. Long life of 40,000 hours
- 8. Optional Emergency version
- 9. Optional microwave sensor with stand-by dimming and daylight threshold