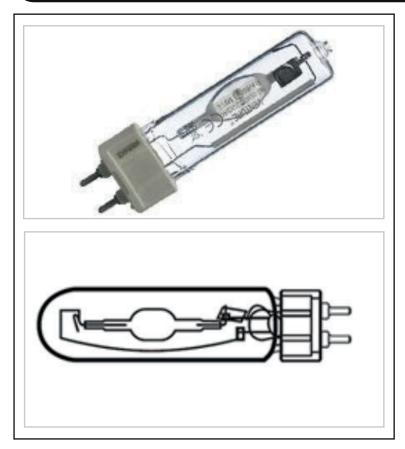

## 00365-CM-PLUS T 70W/U/UVS/942

Ceramic Metal Halide Lamps offer greater efficacy and colour rendering than Quartz equivalents.

Ceramic lamps may be operated on either electronic or magnetic control gear with 3-wire ignitor.

| <b>Technical Specification</b> |           |
|--------------------------------|-----------|
| Lumens                         | 6000      |
| Power (W)                      | 73        |
| LPW                            | 82        |
| ССТ                            | 4200      |
| CRI                            | >90       |
| Lamp Volts                     | 90        |
| Lamp Current (A)               | 0.9       |
| Nominal Life (Hrs)             | 15000     |
| Base Type                      | G12       |
| Max Length (mm)                | 100       |
| Diameter (mm)                  | 19        |
| Burning Position               | Universal |
|                                |           |
|                                |           |
|                                |           |
|                                |           |