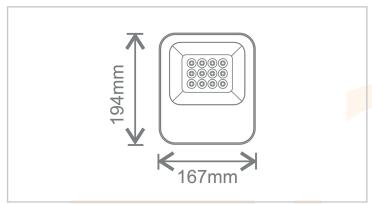

| Technical Specification      |                                    |
|------------------------------|------------------------------------|
| Nominal Power (W)            | 1.8w                               |
| Protection                   | Class III, IP65                    |
| Luminous Flux (lm)           | 300lm (100%)                       |
| Power factor                 | 1.0                                |
| Operating time               | 3h / 5h / 8h / Auto (10h)          |
| CCT                          | 6000k Daylight                     |
| CRI                          | > 80                               |
| Charging time                | Min. 8 Hours (Sunshine > 30000lux) |
| Bettery Type                 | Li-ion                             |
| Battery Voltage              | 3.7 Vdc                            |
| Bettery Capacity             | 10000 mAh                          |
| Battery Charging             | 6 Vdc                              |
| Voltage                      | 1300 mA (max)                      |
| Battery Charging             | 2.8 - 4.2 Vdc                      |
| Current<br>Dettery Discharge | 400 mA (May)                       |
| Battery Discharge Voltage    | 480 mA (Max)                       |
| Bettery Discharging          | 50,000 hours                       |
| Current                      | Standby                            |
| Lifetime                     | Instant full light                 |
| Dimmable                     | 0.97 kg                            |
| Warm-up time to 60%          | 1.48 kg                            |
| Weight (floodlight body)     | -10 to 45                          |
| weight (solar panel)         |                                    |
| Ambient Temperature          | Aluminium Alloy and Grey           |