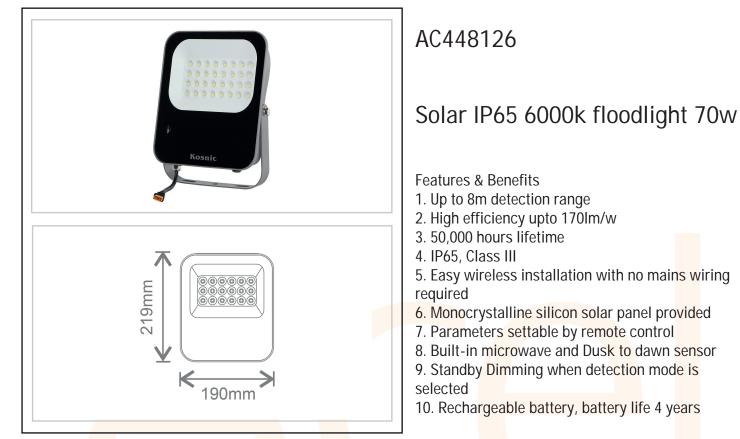

| Technical Specification          |                                    |
|----------------------------------|------------------------------------|
| Nominal Power (W)                | 5w                                 |
| Protection                       | Class III, IP65                    |
| Lumino <mark>us Flux</mark> (Im) | 700lm (100%)                       |
| Power factor                     | 1.0                                |
| Operating time                   | 3h / 5h / 8h / Auto (10h)          |
| CCT                              | 6000k Daylight                     |
| CRI                              | > 80                               |
| Charging time                    | Min. 8 Hours (Sunshine > 30000lux) |
| Bettery Type                     | LiFeP04                            |
| Battery Voltage                  | 3.2 Vdc                            |
| Bettery Capacity                 | 10000 mAh                          |
| Battery Charging                 | 6 Vdc                              |
| Voltage                          | 2100 mA (max)                      |
| Battery Charging                 | 2.6 - 3.4 Vdc                      |
| Current                          |                                    |
| Battery Discharge                | 1500 mA (Max)                      |
| Voltage                          |                                    |
| Bettery Discharging              | 50,000 hours                       |
| Current                          | Standby                            |
| Lifetime                         | Instant full light                 |
| Dimmable                         | 1.35 kg                            |
| Warm-up time to 60%              | 0                                  |
| Weight (floodlight body)         | -10 to 45                          |
| weight (solar panel)             |                                    |
| Ambient Temperature              | Aluminium Alloy and Grey           |
|                                  |                                    |