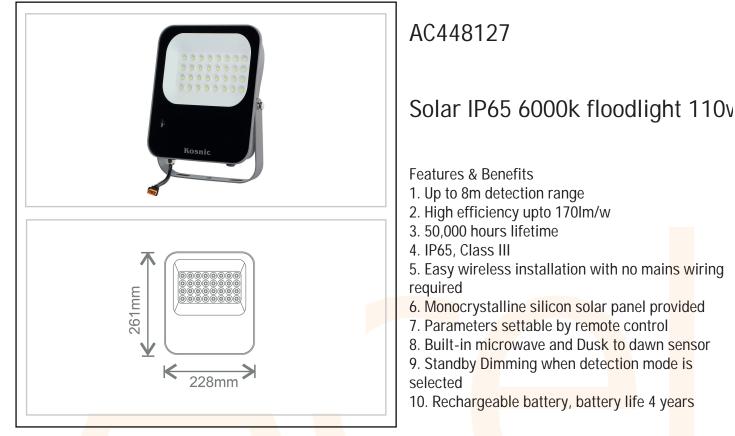

| Technical Specification                         |                                    |
|-------------------------------------------------|------------------------------------|
| Nominal P <mark>ower</mark> (W)                 | 7w                                 |
| Protection                                      | Class III, IP65                    |
| Lumino <mark>us Flu</mark> x (Im)               | 1100lm (100%)                      |
| Power factor                                    | 1.0                                |
| Operating time                                  | 3h / 5h / 8h / Auto (10h)          |
| CCT                                             | 6000k Daylight                     |
| CRI                                             | > 80                               |
| Charging time                                   | Min. 8 Hours (Sunshine > 30000lux) |
| Bettery Type                                    | LiFeP04                            |
| Battery Voltage                                 | - 3.2 Vdc                          |
| Bettery Capacity                                | 20000 mAh                          |
| Battery Charging                                | 6 Vdc                              |
| Voltage                                         | 3300 mA (max)                      |
| Battery Charging                                | 2.6 - 3.4 Vdc                      |
| Current                                         |                                    |
| Battery Discharge                               | 2100 mA (Max)                      |
| Voltage                                         | F0 000 k                           |
| Bettery Discharging                             | 50,000 hours                       |
| Lifetime                                        | Standby                            |
| Dimmable                                        | Instant full light                 |
|                                                 | 2.10 kg                            |
| Warm-up time to 60%<br>Weight (floodlight body) | 2.19 kg<br>-10 to 45               |
| weight (solar panel)                            | -10 10 40                          |
| Ambient Temperature                             | Aluminium Alloy and Grey           |
| Annuent remperature +                           |                                    |