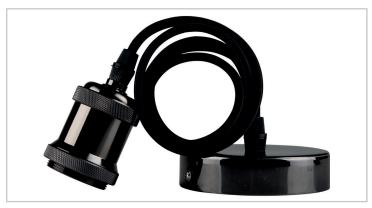

## Pendant cable set Black/Chrome

Features & Benefits

- 1. Simple and elegantly designed
- 2. Braided adjustable cable
- 3. Class I, E27 lampholder
- 4. Cable length 1.1m (max)
- 5. Bare cable sets available in four finishes (Black Chrome, Bronze, Nickle and Red Bronze)
- 6. Cable wire colour matching cable sets