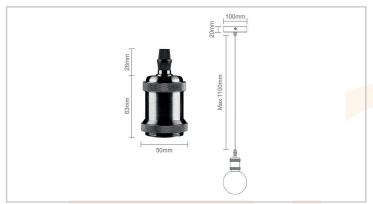

## Pendant cable set Black/Chrome

Features & Benefits

- 1. Simple and elegantly designed
- 2. Braided adjustable cable
- 3. Class I, E27 lampholder
- 4. Cable length 1.1m (max)
- 5. Bare cable sets available in four finishes (Black Chrome, Bronze, Nickle and Red Bronze)
- 6. Cable wire colour matching cable sets