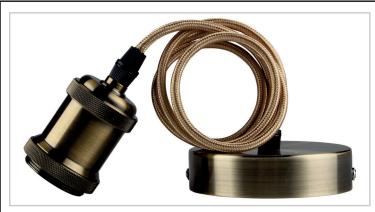

## Pendant cable set Bronze

Features & Benefits

- 1. Simple and elegantly designed
- 2. Braided adjustable cable
- 3. Class I, E27 lampholder
- 4. Cable length 1.1m (max)
- 5. Bare cable sets available in four finishes (Black Chrome, Bronze, Nickle and Red Bronze)
- 6. Cable wire colour matching cable sets