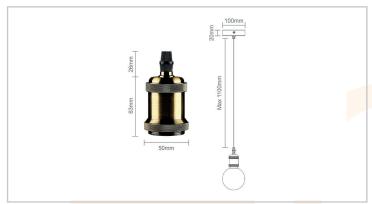

## & Lighting

4 - Lamps & Lighting

| Technical Specification |                     |
|-------------------------|---------------------|
| Finish                  | Bronze              |
| Lampholder              | E27                 |
| Wattage                 | 60w                 |
| Voltage                 | 220-240 Vac 50-60Hz |
| Protection              | Class I             |
| Connection              | Terminal Block      |
| Cable Length            |                     |
|                         |                     |
|                         |                     |
|                         |                     |
|                         |                     |
|                         |                     |
|                         |                     |
|                         |                     |
|                         |                     |
|                         |                     |
|                         |                     |
|                         |                     |
|                         |                     |
|                         |                     |
|                         |                     |

## Pendant cable set Bronze

Features & Benefits

- 1. Simple and elegantly designed
- 2. Braided adjustable cable
- 3. Class I, E27 lampholder
- 4. Cable length 1.1m (max)
- 5. Bare cable sets available in four finishes (Black Chrome, Bronze, Nickle and Red Bronze)
- 6. Cable wire colour matching cable sets