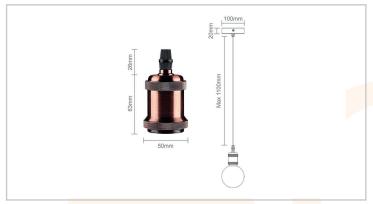

| Technical Specification |                     |
|-------------------------|---------------------|
| Finish                  | Red Bronze          |
| Lampholder              | E27                 |
| Wattage                 | 60w                 |
| Voltage                 | 220-240 Vac 50-60Hz |
| Protection              | Class I             |
| Connection              | Terminal Block      |
| Cable Length            | 1.1m (Max)          |
|                         |                     |
|                         |                     |
|                         |                     |
|                         |                     |
|                         |                     |
|                         |                     |
|                         |                     |
|                         |                     |
|                         |                     |
|                         |                     |
|                         |                     |
|                         |                     |
|                         |                     |
|                         |                     |
|                         |                     |
|                         |                     |