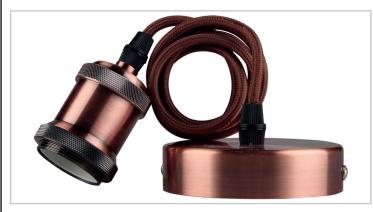

## Pendant cable set Red Bronze

Features & Benefits

- 1. Simple and elegantly designed
- 2. Braided adjustable cable
- 3. Class I, E27 lampholder
- 4. Cable length 1.1m (max)
- 5. Bare cable sets available in four finishes (Black Chrome, Bronze, Nickle and Red Bronze)
- 6. Cable wire colour matching cable sets