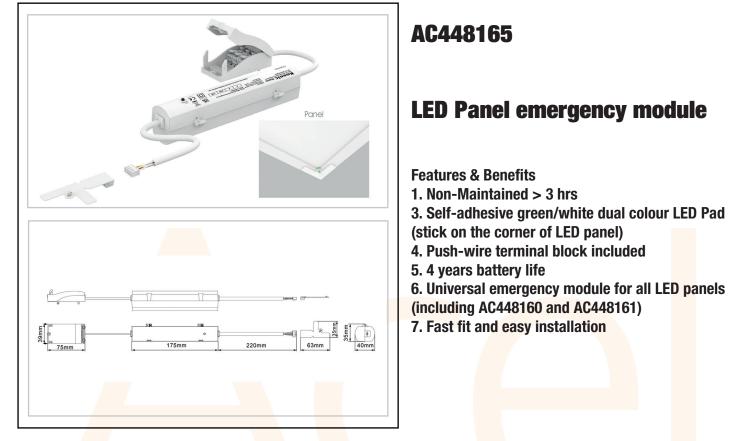

| Technical Specification   |                      |
|---------------------------|----------------------|
| Input Power (Max)         | 3.5w                 |
| Emergency outpout         | 2w                   |
| Power (w)                 |                      |
| Lumen (Im)                | 2001m                |
| Input Voltage             | 220-240 Vac 50-60 Hz |
| Input Current (max)       | 22 mA                |
| Protection                | IP 20                |
| CCT                       | 6000k                |
| Lifetime                  | 30,000 hours         |
| Ambient Temperature       | 0 to 45              |
| Emergency Conversion      | 1                    |
| Time (s)                  |                      |
| Emergency Operating       | 3                    |
| T