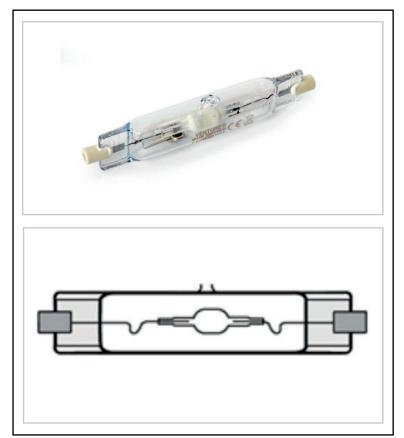

## 00371-CM-PLUS TD 70W/U/UVS/942

Ceramic Metal Halide Lamps offer greater efficacy and colour rendering than Quartz equivalents.

Ceramic lamps may be operated on either electronic or magnetic control gear with 3-wire ignitor.

| Technical Specification |           |
|-------------------------|-----------|
| Lumens                  | 6200      |
| Power (W)               | 72        |
| LPW                     | 86        |
| ССТ                     | 4200      |
| CRI                     | >90       |
| Lamp Volts              | 90        |
| Lamp Current (A)        | 0.9       |
| Nominal Life (Hrs)      | 15000     |
| Base Type               | RX7s      |
| Max Length (mm)         | 120       |
| Diameter (mm)           | 23        |
| Burning Position        | Universal |
|                         |           |
|                         |           |
|                         |           |
|                         |           |