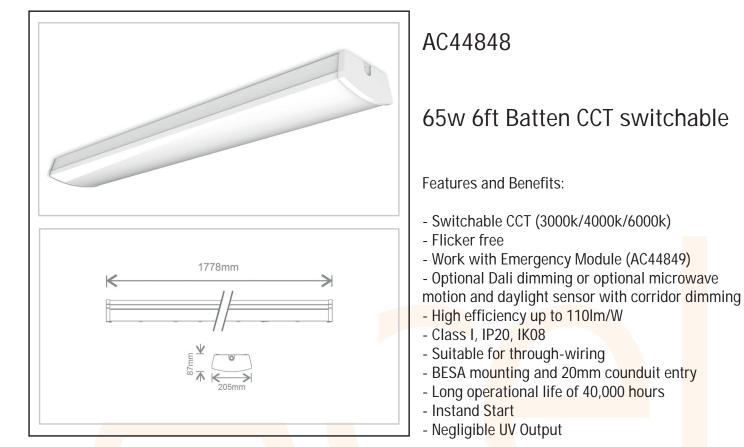

| Technical Specification |                          |
|-------------------------|--------------------------|
| Wattage                 | 65w                      |
| Voltage                 | 220-240 Vac 50-60 Hz     |
| Current                 | 297 mA                   |
| Inrush Current          | 44 A / 35 ns             |
| CCT options             | 3000k / 4000k / 6000k    |
| Nominal Luminous Flux   | 6500lm / 7100lm / 7100lm |
| Nominal Lifetime        | 40,000                   |
| Protection              | Class I, IP20, IK08      |
| Connection              | Wiring terminals         |
| Flicker Percent         | 2% (Flicker free)        |
| Dimmable                | Dali Option              |
| Switching Cycles        | 50,000                   |
| Warm-up time to 60%     |