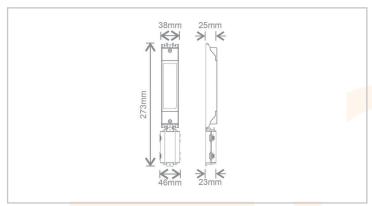

## AC44849

## **Emergency moduel for Batten**

## Features and Benefits:

- Used for AC44846, AC44847, AC44848 Batten
- For maintained or non-maintained emergency lighting systems
- Conforms to EN 61347-1 and EN 61347-2-7
- Supplied with connectors for easy wiring into the batten luminaire
- Suitable for use in luminaires for high-risk task area lighting
- Voltage change-over threshold according to EN 60598-2-22
- 3 hours rated duration
- Li-lon battery for improved lifespan allowing frequent partial discharge without capacity reduction
- Over-chrarge, over-current, short-circuit and deep discharge protection for battery
- Status indicator LED pre-ftted in battens