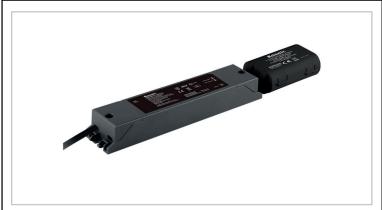

## AC44849

## **Emergency moduel for Batten**

## Features and Benefits:

- Used for AC44846, AC44847, AC44848 Batten
- For maintained or non-maintained emergency lighting systems
- Conforms to EN 61347-1 and EN 61347-2-7
- Supplied with connectors for easy wiring into the batten luminaire
- Suitable for use in luminaires for high-risk task area lighting
- Voltage change-over threshold according to EN 60598-2-22
- 3 hours rated duration
- Li-lon battery for improved lifespan allowing frequent partial discharge without capacity reduction
- Over-chrarge, over-current, short-circuit and deep discharge protection for battery
- Status indicator LED pre-ftted in battens