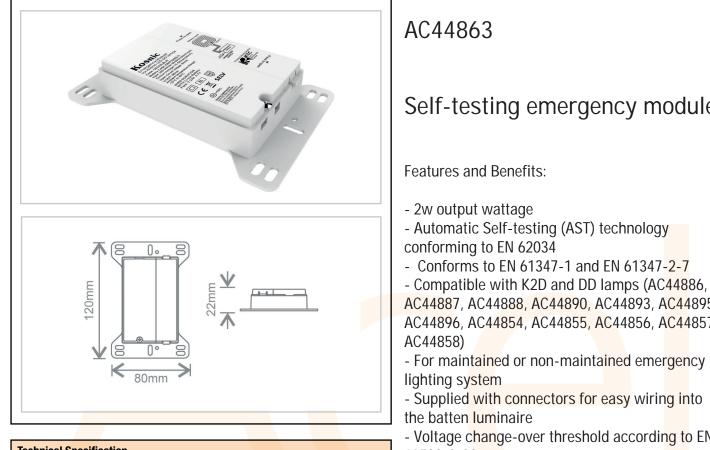

## Self-testing emergency module

- AC44887, AC44888, AC44890, AC44893, AC44895, AC44896, AC44854, AC44855, AC44856, AC44857,
- For maintained or non-maintained emergency
- Supplied with connectors for easy wiring into
- Voltage change-over threshold according to EN 60598-2-22
- Suitable for use in luminaires for high-risk task area lighting
- 3 hours rated duration
- Internal Li-Ion battery for improved lifespan allowing frequent partial discharge without capacity reduction
- Over-chrarge, over-current, short-circuit and deep discharge protection for battery
- Status indicator LED pre-ftted in battens