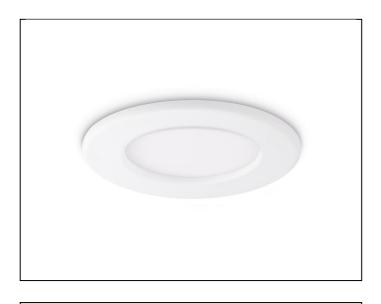

## 4 - Lamps & Lighting

| Technical Specification      |         |
|------------------------------|---------|
| Color Finish                 | White   |
| Product Aperture Size        | 160mm   |
| IP Rating                    | IP20    |
| Voltage Rating               | 220-240 |
| Class                        | II      |
| Dimmable                     | No      |
| LED Life (Hours)             | 30000   |
| Actual Lumen Output          | 700     |
| Lumens Per Circuit Watt      | 77      |
| Correlated Color Temperature | 4700K   |

## AC4596

## 10W IP20 4700K 700lm 155mm

## **Features & Benefits**

- Polycarbonate construction
- Three sizes available
- Ultra low profile design
- Non-dimmable
- 2 years standard warranty extends to 3 years when registered within the first year of purchase (See Website for terms and conditions)
- This product contains a light source of energy efficiency class G