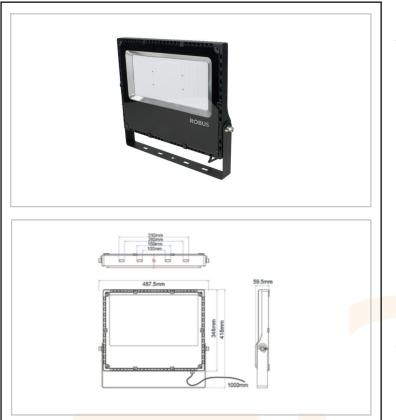

| Technical Specification |                                 |
|-------------------------|---------------------------------|
| Сар Туре                | LED                             |
| Total Power             | 174.7                           |
| Lumens (Im)             | 24770                           |
| Beam Angle              | 110                             |
| Lamp Life (Hrs)         | 50000                           |
| Number of LEDs          | 280 (4x 14S5P)                  |
| Comparable To           | 400W metal halide 1500W halogen |
| CRI                     | 80                              |
| CCT (K)                 | 4000                            |
| Efficacy (Im/cctW)      | 141                             |
| Lux at 1m               | 8920                            |
| Power Factor            | 0.97                            |
| Colour                  | Black                           |
| Width (mm)              | 487.5                           |
| Depth (mm)              | 59.5                            |