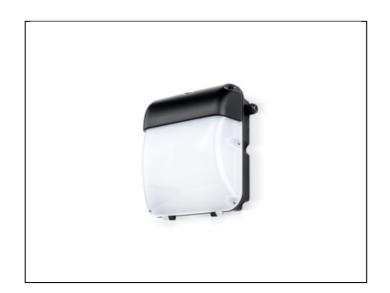

## AC47150

## 20W LED Commercial Wall Bulkhead

| Technical Specification           |           |
|-----------------------------------|-----------|
| Color Finish                      | Black     |
| Width (mm)                        | 206       |
| Height (mm)                       | 222       |
| Depth (mm)                        | 85        |
| IP Rating                         | IP65      |
| Voltage Rating                    | 100-240V~ |
| Class                             | I         |
| Dimmable                          | No        |
| Operating Temperature Range<br>°C | 0 to +85  |
| Actual Lumen Output               | 2000      |
| Lumens Per Circuit Watt           | 100       |
| Correlated Color Temperature      | 4000      |