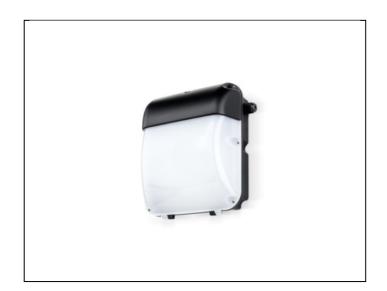

| Technical Specification           |           |
|-----------------------------------|-----------|
| Color Finish                      | Black     |
| Width (mm)                        | 206       |
| Height (mm)                       | 222       |
| Depth (mm)                        | 85        |
| IP Rating                         | IP65      |
| Voltage Rating                    | 100-240V~ |
| Class                             | I         |
| Dimmable                          | No        |
| Operating Temperature Range<br>°C | 0 to +85  |
| Actual Lumen Output               | 2000      |
| Lumens Per Circuit Watt           | 100       |
| Correlated Color Temperature      | 4000      |

## 20W LED Commercial Wall Bulkhead Photocell

## **Features & Benefits**

- IP65 protection
- IK08 rated
- 2 years standard warranty extends to 5 years when registered within the first year of purchase (See Website for terms and conditions)
- This product contains a light source of energy efficiency class E