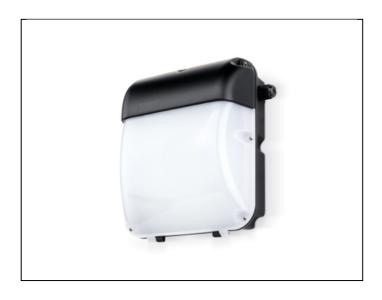

## AC47155

## 30W LED Commercial Wall **Bulkhead**

## **Features & Benefits**

- IP65 protection
- IK08 rated
- Photocell option available
- Emergency option available
- 2 years standard warranty extends to 5 years when registered within the first year of purchase (See Website for terms and conditions)
- · This product contains a light source of energy efficiency class E

| Technical Specification        |           |
|--------------------------------|-----------|
| Color Finish                   | Black     |
| Width (mm)                     | 288       |
| Height (mm)                    | 308       |
| Depth (mm)                     | 126       |
| IP Rating                      | IP65      |
| Voltage Rating                 | 100-240V~ |
| Class                          | 1         |
| Dimmable                       | No        |
| Operating Temperature Range °C | 0 to +85  |
| Actual Lumen Output            | 2900      |
| Lumens Per Circuit Watt        | 97        |
| Correlated Color Temperature   | 4000      |