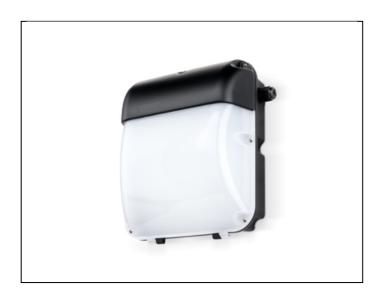

## AC47156

## 30W LED Commercial Wall **Bulkhead Photocell**

## **Features & Benefits**

- IP65 protection
- IK08 rated
- Emergency option available
- 2 years standard warranty extends to 5 years when registered within the first year of purchase (See Website for terms and conditions)
- This product contains a light source of energy efficiency class E