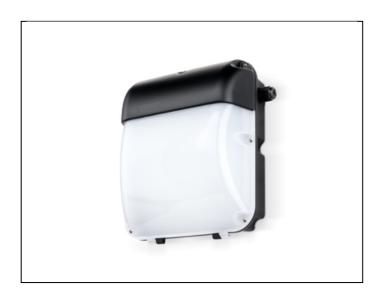

## AC47157

## 30W LED Commercial Wall **Bulkhead Emergency**

## **Features & Benefits**

- IP65 protection
- IK08 rated
- Photocell option available
- 2 years standard warranty extends to 5 years when registered within the first year of purchase (2 years on batteries) (See Website for terms and conditions)
- This product contains a light source of energy efficiency class E