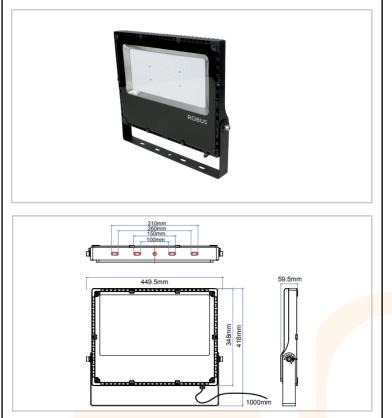

| Technical Specification | n                               |
|-------------------------|---------------------------------|
| Сар Туре                | LED                             |
| Total Power             | 127.0                           |
| Lumens (Im)             | 18110                           |
| Beam Angle              | 110                             |
| Lamp Life (Hrs)         | 50000                           |
| Number of LEDs          | 210 (3x 14S5P)                  |
| Comparable To           | 250W metal halide 1200W halogen |
| CRI                     | 80                              |
| ССТ (К)                 | 4000                            |
| Efficacy (Im/cctW)      | 143                             |
| Lux at 1m               | 6520                            |
| Power Factor            | 0.97                            |
| Colour                  | Black                           |
| Width (mm)              | 487.5                           |
| Depth (mm)              | 59.5                            |