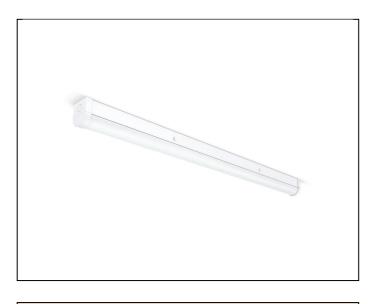

## AC4781

## 4ft Twin LED Batten 40W 5000lm 4000K IP20

## **Features & Benefits**

- Intelligent press release buttons for simple installation
- Ultra efficient up to 120 lumens per circuit
- Suspended LED tray for easy installation
- Press fit terminals loop in loop out
- Rear and end conduit entry points
- Emergency and microwave dimmable and on/off options
- 2 years standard warranty extends to 5 years when registered within the first year of purchase (See Website for terms and conditions)
- · This product contains a light source of energy efficiency class E