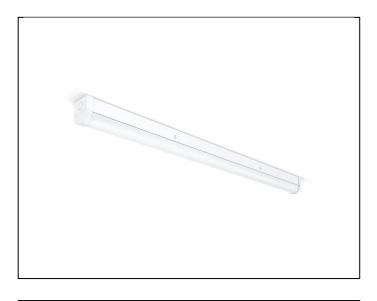

## **AC4783**

## 5ft Twin LED Batten 60W 7500lm 4000K IP20

## **Features & Benefits**

- Intelligent press release buttons for simple installation
- Ultra efficient up to 120 lumens per circuit Watt
- Suspended LED tray for easy installation
- Press fit terminals loop in loop out
- Rear and end conduit entry points
- Emergency and microwave dimmable and on/off options
- 2 years standard warranty extends to 5 years when registered within the first year of purchase (See Website for terms and conditions)
- This product contains a light source of energy efficiency class E