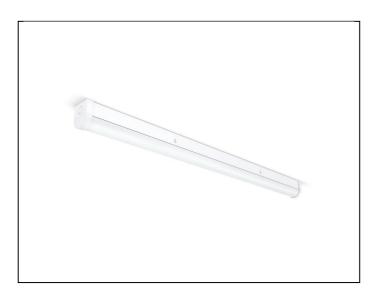

## **AC4788**

## 5ft Twin LED Batten 60W 7500lm 4000K IP20 **Emergency**

## **Features & Benefits**

- Intelligent press release buttons for simple installation
- Ultra efficient up to 114 lumens per circuit
- Suspended LED tray for easy installation
- Press fit terminals loop in loop out
- · Rear and end conduit entry points
- Microwave dimmable and on/off options
- 2 years standard warranty extends to 5 years when registered within the first year of purchase (2 years on batteries)(See Website for terms and conditions)