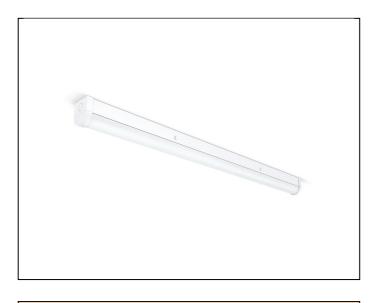

## 6ft Twin LED Batten 82W 9800lm 4000K IP20

## **Features & Benefits**

- Intelligent press release buttons for simple installation
- Ultra efficient up to 120 lumens per circuit
- Suspended LED tray for easy installation
- Press fit terminals loop in loop out
- Rear and end conduit entry points
- · Emergency and microwave dimmable and on/off options
- 2 years standard warranty extends to 5 years when registered within the first year of purchase (See Website for terms and conditions)
- · This product contains a light source of energy efficiency class E