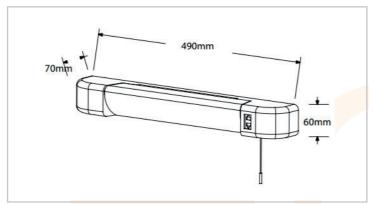

| Technical Specification |                  |
|-------------------------|------------------|
| Сар Туре                | LED              |
| Total Power             | 7.1              |
| Lumens (Im)             | 410              |
| Beam Angle              | 120              |
| Lamp Life (Hrs)         | 40000            |
| Number of LEDs          | 32               |
| Comparable To           | 60W incandescent |
| CRI                     | 87               |
| ССТ                     | 4000             |
| Efficacy (Im/cctW)      | 58               |
| Power Factor            | 0.6              |
| Colour                  | White            |
| Width (mm)              | 60               |
| Depth (mm)              | 70               |
| Length (mm)             | 490              |