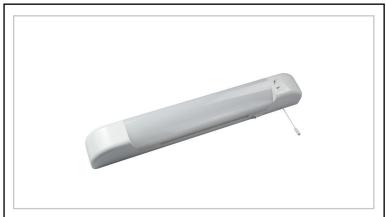

| Technical Specification |                    |
|-------------------------|--------------------|
| Cap Type                | LED                |
| Total Power             | 7.1                |
| Lumens (Im)             | 410                |
| Beam Angle              | 120                |
| Lamp Life (Hrs)         | 40000              |
| Number of LEDs          | 32                 |
| Comparable To           | 60W Linear Halogen |
| CRI                     | 87                 |
| ССТ                     | 4000               |
| Efficacy (Im/cctW)      | 58                 |
| Power Factor            | 0.65               |
| Colour                  | Chrome             |
| Width (mm)              | 60                 |
| Depth (mm)              | 70                 |
| Length (mm)             | 490                |

## LED dual voltage shaver light

- 7W LED dual voltage shaver light, IP20, 490mm, Chrome, 4000K
- Suitable for use in toilets, rest rooms, bathrooms or cloak rooms in domestic, commercial, entertainment or retail premises
- LED replacement for 60W Incandescent mirror lights
- Very high CRI of 87
- Polycarbonate housing and diffuser
- Dual voltage: 115V & 230V shaver socket
- High efficacy of 58lm/W
- Wide operating ambient temperature range of -20øC to +40øC
- Suitable for use 24/7
- Suitable for switching by PIR, Microwave or Photocell