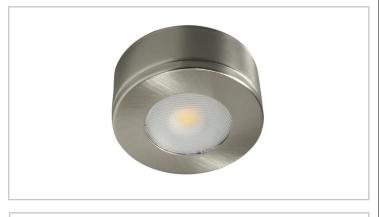

## 2.5W LED 240V cabinet light

- Suitable for use in cabinet displays, under or on top of wall cabinets, kitchen kick boards, bedroom wardrobes, reception desk lighting
- LED replacement for 20W Halogen cabinet lights
- No UV or infrared content, ensuring suitability for sensitive display items
- Pressed stainless steel housing with polycarbonate diffuser
- Can be surface mounted or semi recessed
- Mains voltage supply with integrated driver
- Complete with 1m supply cable
- High efficacy of 83lm/W
- Wide operating ambient temperature range of -20øC to 40øC