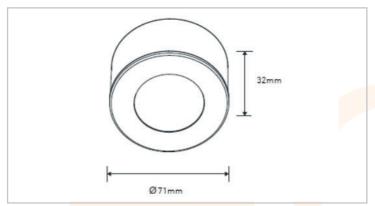

| Technical Specification |                |
|-------------------------|----------------|
| Cap Type                | LED            |
| Total Power             | 2.5            |
| Lumens (Im)             | 190            |
| Beam Angle              | 110            |
| Lamp Life (Hrs)         | 30000          |
| Comparable To           | 20W Halogen    |
| CRI                     | 80             |
| CCT (K)                 | 3000           |
| Efficacy (Im/cctW)      | 83             |
| Lux at 1m               | 77             |
| Power Factor            | 0.9            |
| Colour                  | Brushed Chrome |
| Cut Out (mm)            | 55             |
| Diameter (mm)           | 71             |
| Height (mm)             | 32             |