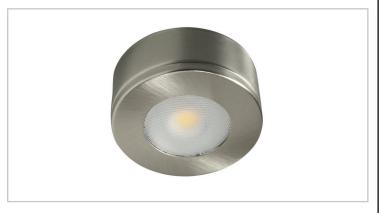

## 2.5W LED 240V Cabinet Light

- Suitable for use in cabinet displays, under or on top of wall cabinets, kitchen kick boards, bedroom wardrobes, reception desk lighting, recessed in stair strings or risers
- LED replacement for 20W Halogen cabinet lights
- No UV or infrared content, ensuring suitability for sensitive display items
- Pressed stainless steel housing with polycarbonate diffuser
- Can be surface mounted or semi recessed
- Mains voltage supply with integrated driver
- Complete with 1m supply cable
- High efficacy of 88lm/W
- Wide operating ambient temperature range of -20øC to 40øC