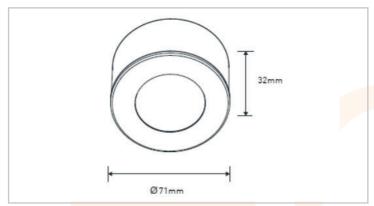

| Technical Specification |                |
|-------------------------|----------------|
| Cap Type                | LED            |
| Total Power             | 2.4            |
| Lumens (Im)             | 210            |
| Beam Angle              | 110            |
| Lamp Life (Hrs)         | 30000          |
| Comparable To           | 20W Halogen    |
| CRI                     | 80             |
| CCT (K)                 | 4000           |
| Efficacy (Im/cctW)      | 88             |
| Lux at 1m               | 79             |
| Power Factor            | 0.9            |
| Colour                  | Brushed Chrome |
| Cut Out (mm)            | 55             |
| Diameter (mm)           | 71             |
| Unit Weight / kg        | 0.17           |