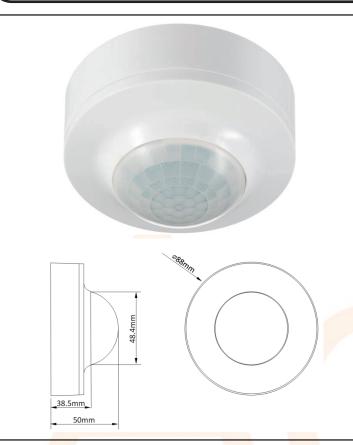

## Suretime 360° Surface PIR

Surface mount PIR sensor suited for a wide array of indoor applications.

Manual override (Pulse) for extended light on times.

Adjustable time ON setting.

Adjustable lux level.

| Technical Specification    |                                                      |
|----------------------------|------------------------------------------------------|
| Operating Voltage:         | 230V AC 50Hz                                         |
| Installation Type:         | Surface                                              |
| Earth Class Rating:        | Class II                                             |
| Operating Temperature:     | -20°C to 40°C                                        |
| Ingress Protection Rating: | IP40                                                 |
| Maximum Mounting Height:   | 3m                                                   |
| Detection Range:           | 6m                                                   |
| Detection Angle:           | 360°                                                 |
| Mounting Hole Centres:     | 73mm                                                 |
| Lux Level:                 | 10 to 1000                                           |
| ON Time Adjustment:        | 3 Seconds to 18 Minutes                              |
| Switch Rating:             | 200W LED, 1000W Halogen, 200W Fluorescent/Low Energy |
|                            |                                                      |
|                            |                                                      |
|                            |                                                      |