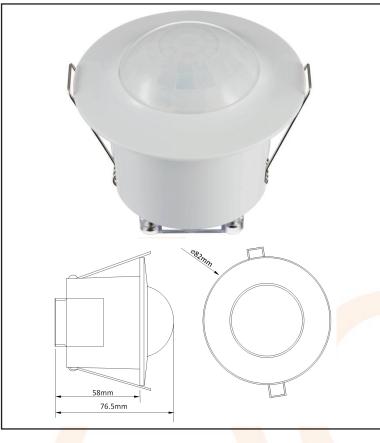

## **Suretime 360° Flush PIR**

Flush mount PIR sensor suited for a wide array of indoor applications.

Manual override (Pulse) for extended light on times.

Adjustable time ON setting.

Adjustable lux level.

| Technica <mark>l Spec</mark> ification |                                                      |
|----------------------------------------|------------------------------------------------------|
| Operatin <mark>g Volt</mark> age:      | 230V AC 50Hz                                         |
| Installation Type:                     | Flush                                                |
| Earth Class Rating:                    | Class II                                             |
| Operating Temperature:                 | -20°C to 40°C                                        |
| Ingress Protection Rating:             | IP44                                                 |
| Maximum Mounting Height:               | 3m                                                   |
| Detection Range:                       | 6m                                                   |
| Detection Angle:                       | 360°                                                 |
| Ceiling Hole Cut Out:                  | 73mm                                                 |
| Lux Level:                             | 10 to 1000                                           |
| ON Time Adjustment:                    | 3 Seconds to 18 Minutes                              |
| Switch Rating:                         | 200W LED, 1000W Halogen, 200W Fluorescent/Low Energy |
|                                        |                                                      |
|                                        |                                                      |
|                                        |                                                      |