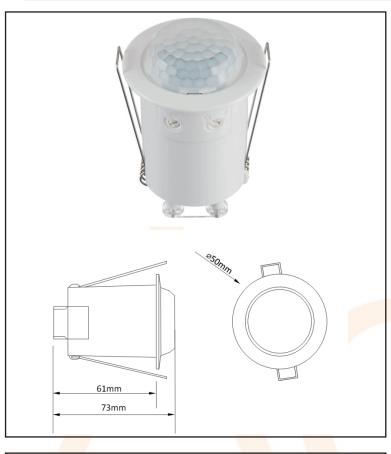

## **Suretime 360° Flush Mini PIR**

Flush mount PIR sensor suited for a wide array of indoor applications.

Manual override (Pulse) for extended light on times.

Adjustable time ON setting.

Adjustable lux level.

| Technica <mark>l Spec</mark> ification |                                                      |
|----------------------------------------|------------------------------------------------------|
| Operatin <mark>g Volt</mark> age:      | 230V AC 50Hz                                         |
| Installation Type:                     | Flush                                                |
| Earth Class Rating:                    | Class II                                             |
| Operating Temperature:                 | -20°C to 40°C                                        |
| Ingress Protection Rating:             | IP44                                                 |
| Maximum Mounting Height:               | 3m                                                   |
| Detection Range:                       | 6m                                                   |
| Detection Angle:                       | 360°                                                 |
| Ceiling Hole Cut Out:                  | 40mm                                                 |
| Lux Level:                             | 10 to 1000                                           |
| ON Time Adjustment:                    | 3 Seconds to 18 Minutes                              |
| Switch Rating:                         | 200W LED, 1000W Halogen, 200W Fluorescent/Low Energy |
|                                        |                                                      |
|                                        |                                                      |
|                                        |                                                      |