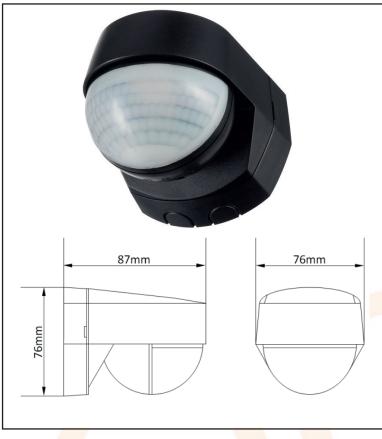

## **Suretime Outdoor PIR**

Manual override (Pulse) for extended light on times.

Adjustable time ON setting.

Adjustable lux level.

| Technica <mark>l Spec</mark> ification |                                                      |
|----------------------------------------|------------------------------------------------------|
| Operati <mark>ng Volt</mark> age:      | 230V AC 50Hz                                         |
| Installation Type:                     | Surface                                              |
| Earth Class Rating:                    | Class II                                             |
| Operating Temperature:                 | -20°C to 40°C                                        |
| Ingress Protection Rating:             | IP55                                                 |
| Maximum Mounting Height:               | 2.5m                                                 |
| Detection Range:                       | 8m                                                   |
| Detection Angle:                       | 180°                                                 |
| Mounting Hole Centres:                 | 58mm                                                 |
| Lux Level:                             | 10 to 1000                                           |
| ON Time Adjustment:                    | 3 Seconds to 18 Minutes                              |
| Switch Rating:                         | 200W LED, 1000W Halogen, 200W Fluorescent/Low Energy |
|                                        |                                                      |
|                                        |                                                      |
|                                        |                                                      |