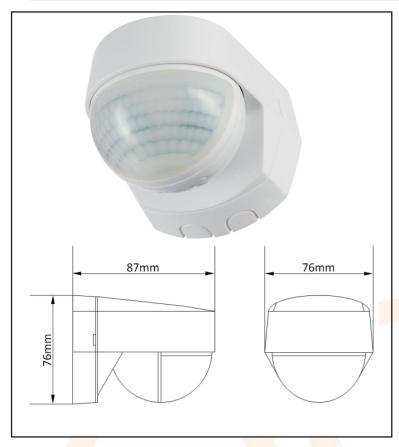

## **Technical Specification** 230V AC 50Hz **Operating Voltage:** Installation Type: Surface Earth Class Rating: Class II -20°C to 40°C **Operating Temperature: Ingress Protection Rating:** IP55 Maximum Mounting Height: 2.5m **Detection Range:** 8m **180° Detection Angle: Mounting Hole Centres:** 58mm Lux Level: 10 to 1000 **ON Time Adjustment:** 3 Seconds to 18 Minutes Switch Rating: 200W LED, 1000W Halogen, 200W Fluorescent/Low Energy

## **Suretime Outdoor PIR**

Manual override (Pulse) for extended light on times.

Adjustable time ON setting.

Adjustable lux level.

AC48114 - 2021 - V1

www.electric-center.co.uk