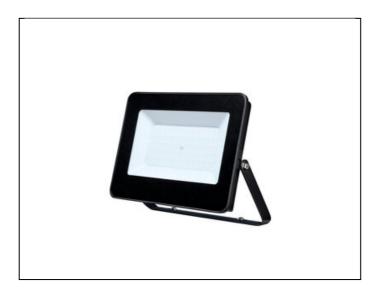

## 4 - Lamps & Lighting

| Technical Specification        |            |
|--------------------------------|------------|
| Color Finish                   | Black      |
| Length (mm)                    | 229        |
| Width (mm)                     | 240        |
| Depth (mm)                     | 36         |
| IP Rating                      | IP65       |
| Voltage Rating                 | 220-240    |
| Class                          | L          |
| Dimmable                       | No         |
| Operating Temperature Range °C | -20 to +40 |
| LED Life (Hours)               | 54000      |
| Actual Lumen Output            | 7400       |
| Lumens Per Circuit Watt        | 106        |
| Correlated Color Temperature   | 4000K      |

## AC48156

## LED floodlight 70W 4000K 7400 lumens

## **Features & Benefits**

- Up to 106 LpcW
- Driver less technology, instant start up
- Polycarbonate Diffuser: Suitable for food preparation
- 2M pre-wired H05RN-F cable for exterior applications
- ADC12 die-cast aluminium body, corrosion resistant, lightweight for easier installation
- Easy access installation with 55° angled Galvanized steel bracket ,110° beam angle
- This product contains a light source of energy efficiency class E