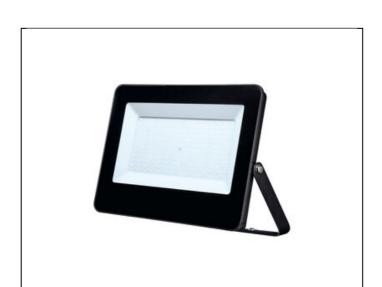

## AC48158

## LED floodlight 150W 4000K 16300 lumens

## **Features & Benefits**

- Up to 109 LpcW
- Driver less technology, instant start up
- Polycarbonate Diffusser: Suitable for food preparation
- 2M pre-wired H05RN-F cable for exterior applications
- ADC12 die-cast aluminium body, corrosion resistant, lightweight for easier installation
- Easy access installation with 55° angled Galvanized steel bracket' 110° beam angle
- This product contains a light source of energy efficiency class E