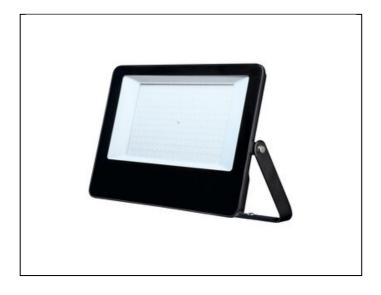

## AC48159

## **LED floodlight 200W** 4000K 21800 lumens

## **Features & Benefits**

- Up to 109 LpcW
- Driver less technology, instant start up
- Polycarbonate Diffusser: Suitable for food preparation
- 2M pre-wired H05RN-F cable for exterior applications
- ADC12 die-cast aluminium body, corrosion resistant, lightweight for easier installation
- Easy access installation with 55° angled Galvanized steel bracket, 110° beam angle
- This product contains a light source of energy efficiency class E