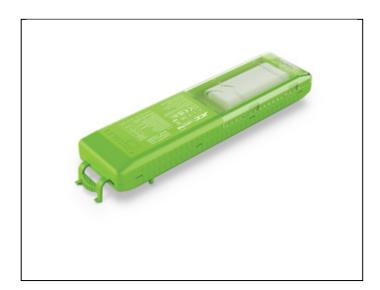

## AC48170

## LED Batten Pro Emergency Pack IP20

## Features & Benefits

- Emergency pack for use with LED Batten Pro Range
- Plug and play connectors for simple conversion of LED Batten Pro to emergency fittings
- LifePO4 Lithium batteries
- 5 year extended Warranty