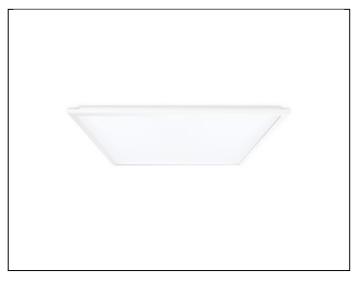

## AC48175 28W LED panel 4000K

## **Features & Benefits**

- Meets TP(a) requirements, suitable for all applications
- UGR options designed to comply with BS EN 12464-1 lighting of workspace
- Available in low, standard and high output options to suit various applications
- High output option over 4000 lumens, suitable for applications with higher ceilings or areas that require greater light levels
- Up to 118 LpcW
- DALI or 1-10V options
- Emergency remote pack options available

| Technical Specification        |           |
|--------------------------------|-----------|
| Color Finish                   | White     |
| Product Aperture Size          | 600 x 600 |
| IP Rating                      | IP20      |
| Voltage Rating                 | 220-240   |
| Class                          | II        |
| Dimmable                       | No        |
| Operating Temperature Range °C | -30 to 45 |
| LED Life (Hours)               | 54000     |
| Actual Lumen Output            | 3300      |
| Lumens Per Circuit Watt        | 118       |
| Correlated Color Temperature   | 4000      |
|                                |           |