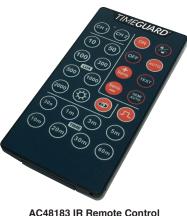

AC48183 IR Remote Control (Optional Extra)

AC48181 - 2022 - V1

www.electric-center.co.uk

Electric Center are not responsible for the accuracy and contents of this datasheet. All displayed data and specification detail has been provided by the product manufacturer.