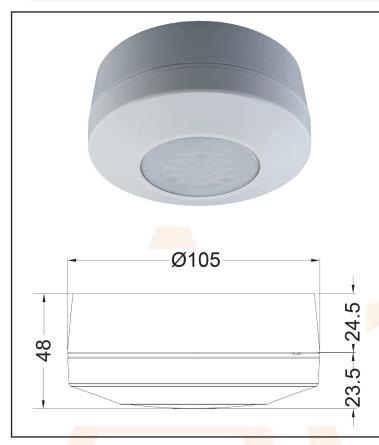

| Technical Specification           |                                               |
|-----------------------------------|-----------------------------------------------|
| Operatin <mark>g Volt</mark> age: | 230V AC 50Hz                                  |
| Installation Type:                | Surface                                       |
| Earth Class Rating:               | Class II                                      |
| Operating Temperature:            | -20°C to 40°C                                 |
| Ingress Protection Rating:        | IP20                                          |
| Max Mounting Height:              | 2.5m                                          |
| Detection Angle:                  | 360°                                          |
| Detection Range:                  | 4m Presence, 8m Motion                        |
| Switch Rating:                    | 800VA/600W LED, 2200W Halogen / Incandescent, |
|                                   | 1200VA / 140uF Fluorescent                    |
| Lux Level:                        | 10 to 2000                                    |
| ON Time Adjustment:               | 30 Seconds to 30 Minutes. User Adjustable     |
| Permanent ON Facility:            | Yes (AC48183 Remote Required)                 |
|                                   |                                               |
|                                   |                                               |

## Surface 360° Presence / Absence Detector - Single Channel

Presence or Absence detection designed for the automatic control of lighting installations.

Optional IR remote control for remote set-up and adjustment (sold separately).

**Option for manual push button operation.** 

Multi sensor parallel wiring capability.

Up to 600W LED load for commercial lighting installation.

Discreet flat PIR lens technology.

Adjustable time delay and lux settings with sensitivity control via remote control.