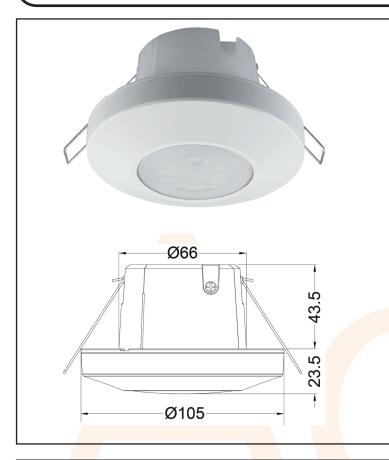

## 4 - Lamps & Lighting

| Technica <mark>l Spec</mark> ification |                                               |
|----------------------------------------|-----------------------------------------------|
| Operati <mark>ng Volt</mark> age:      | 230V AC 50Hz                                  |
| Installation Type:                     | Flush (Surface Mount Box Availible: PDSMSB)   |
| Earth Class Rating:                    | Class II                                      |
| Operating Temperature:                 | -20°C to 40°C                                 |
| Ingress Protection Rating:             | IP20                                          |
| Max Mounting Height:                   | 2.5m                                          |
| Detection Angle:                       | 360°                                          |
| Detection Range:                       | 4m Presence, 8m Motion                        |
| Switch Rating:                         | 800VA/600W LED, 2200W Halogen / Incandescent, |
|                                        | 1200VA / 140uF Fluorescent                    |
| Lux Level:                             | 10 to 2000                                    |
| ON Time Adjustment:                    | 30 Seconds to 30 Minutes. User Adjustable     |
| Permanent ON Facility:                 | Yes (AC48183 Remote Required)                 |
|                                        |                                               |
|                                        |                                               |

## AC48182

## Flush 360° Presence / Absence Detector - Single Channel

Presence or Absence detection designed for the automatic control of lighting installations.

Optional IR remote control for remote set-up and adjustment (sold separately).