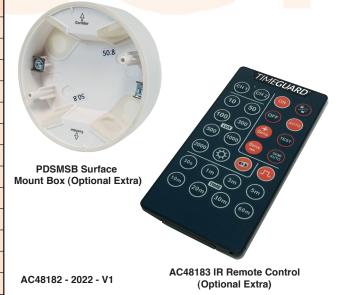

## 4 - Lamps & Lighting

| Technica <mark>l Spec</mark> ification |                                               |
|----------------------------------------|-----------------------------------------------|
| Operati <mark>ng Volt</mark> age:      | 230V AC 50Hz                                  |
| Installation Type:                     | Flush (Surface Mount Box Availible: PDSMSB)   |
| Earth Class Rating:                    | Class II                                      |
| Operating Temperature:                 | -20°C to 40°C                                 |
| Ingress Protection Rating:             | IP20                                          |
| Max Mounting Height:                   | 2.5m                                          |
| Detection Angle:                       | 360°                                          |
| Detection Range:                       | 4m Presence, 8m Motion                        |
| Switch Rating:                         | 800VA/600W LED, 2200W Halogen / Incandescent, |
|                                        | 1200VA / 140uF Fluorescent                    |
| Lux Level:                             | 10 to 2000                                    |
| ON Time Adjustment:                    | 30 Seconds to 30 Minutes. User Adjustable     |
| Permanent ON Facility:                 | Yes (AC48183 Remote Required)                 |
|                                        |                                               |
|                                        |                                               |

## Flush 360° Presence / Absence Detector - Single Channel

Presence or Absence detection designed for the automatic control of lighting installations.

Optional IR remote control for remote set-up and adjustment (sold separately).