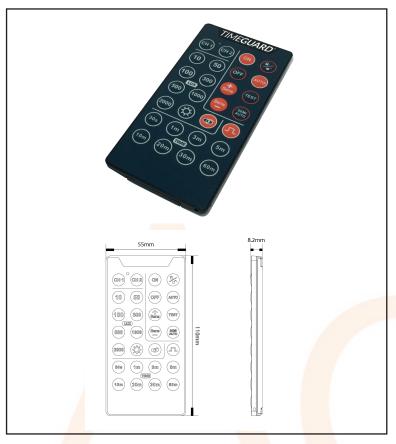

## **IR Remote Control - for use with PIR Presence/Absence Detectors**

Ceiling mount presence/absence detectors can be set up and adjusted without the use of ladders.

Adjustable light (LUX) and time ON settings at the touch of a button.

Easy to set by symbol recognition.

**Extended lamp ON times available.** 

5m (approx) transmission range.

3V DC (CR2032 battery) factory fitted & replaceable.

For Use With AC48181 & AC48182 detectors only.