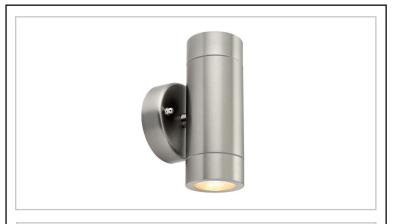

## Palin 2lt wall IP44 7W

Features & Benefits:

Designer look at an affordable price

Constructed from stainless steel (304) & glass

Brushed stainless steel & clear glass

Dimmable subject to lamp

| Technical Specification |                                             |  |  |
|-------------------------|---------------------------------------------|--|--|
| IP Rated:               | IP44                                        |  |  |
| Dimensions:             | 94mm projection x 158mm height x 85mm width |  |  |
| Weight:                 | 0.6kg                                       |  |  |
| Lamp Included:          | No                                          |  |  |
| Lamp Required:          | 2x 7W GU10                                  |  |  |
| Voltage:                | 220-240v                                    |  |  |
| ?????????               | ??????????                                  |  |  |
| ?????????               | ??????????                                  |  |  |
| ?????????               | ??????????                                  |  |  |
| ?????????               | ??????????                                  |  |  |
| ?????????               | ??????????                                  |  |  |
| ?????????               | ??????????                                  |  |  |
| ?????????               | วาวาาวาวา                                   |  |  |
| ?????????               | ייייייייייייייייייייייייייייייייייייייי     |  |  |
| ?????????               | ???????????                                 |  |  |