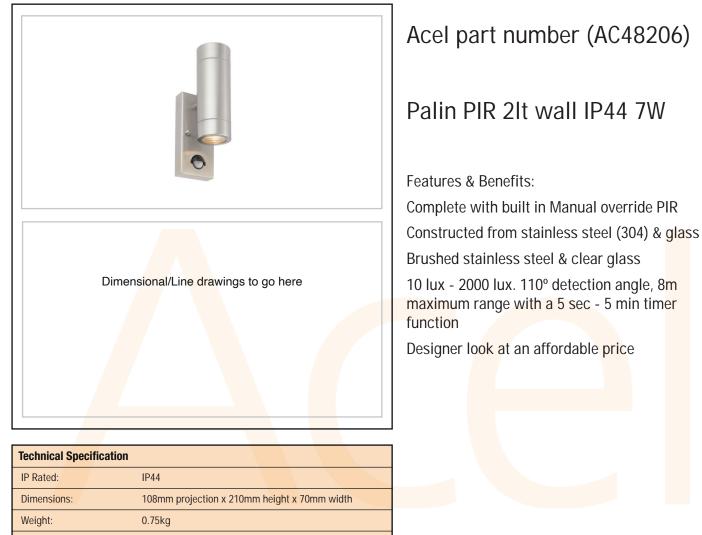

4 - Lamps & Lighting

| Technical Specification |                                              |
|-------------------------|----------------------------------------------|
| IP Rated:               | IP44                                         |
| Dimensions:             | 108mm projection x 210mm height x 70mm width |
| Weight:                 | 0.75kg                                       |
| Lamp Included:          | NO                                           |
| Lamp Required:          | 2 x 7W LED GU10                              |
| Voltage:                | 220-240v                                     |
|                         |                                              |
|                         |                                              |
|                         |                                              |
| ?????????               | ???????????                                  |
| ?????????               | ???????????????????????????????????????      |
| ?????????               | ???????????????????????????????????????      |
| ?????????               | ???????????????????????????????????????      |
| ?????????               | ????????????                                 |
|                         | ???????????????????????????????????????      |