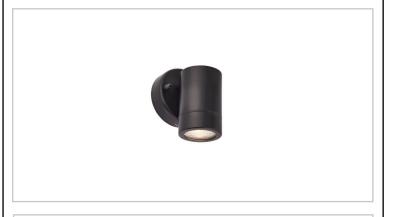

## Palin 1lt wall IP44 7W

Features & Benefits:

Designer look at an affordable price

Constructed from stainless steel (304) & glass

Matt black & clear glass

Dimmable subject to lamp

Section-AC CODE-YEAR-VERSION to go here e.g. 4-AC4321-2021-V1

## Technical Specification IP Rated: IP44 Dimensions: 94mm projection x 119mm height x 85mm width Weight: 0.42kg Lamp Included: 1 x 7W LED GU10 Lamp Required: Voltage: 220-240v ???????? ?????????? ???????? ??????????? ???????? ??????????? ???????? ??????????? ???????? ?????????? ???????????