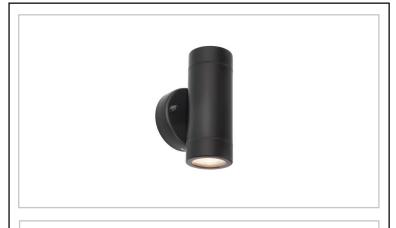

## Acel part number (AC48212)

## Palin 2lt wall IP44 7W

Features & Benefits:

Designer look at an affordable price

Matt black & clear glass

Dimmable subject to lamp

| Technical Specification | n                                           |
|-------------------------|---------------------------------------------|
| IP Rated:               | IP44                                        |
| Dimensions:             | 94mm projection x 158mm height x 85mm width |
| Weight:                 | 0.61kg                                      |
| Lamp Included:          | NO                                          |
| Lamp Required:          | 2 x 7W LED GU10                             |
| Voltage:                | 220-240v                                    |
|                         |                                             |
|                         |                                             |
|                         |                                             |
| ?????????               | ??????????                                  |
| ?????????               | ววววววววว                                   |
| ?????????               | າກາກກາກ                                     |
| ?????????               | າກາກກາກາ                                    |
| ?????????               | ייייייייייייייייייייייייייייייייייייייי     |
|                         | วาวาวาวาวา                                  |