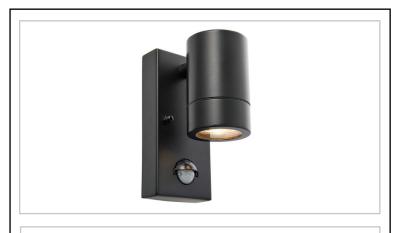

## Palin PIR 1lt wall IP44 7W

Features & Benefits:

Complete with built in Manual override PIR
Constructed from stainless steel (304) & glass
Matt black & clear glass

10 lux - 2000 lux. 110° detection angle, 8m maximum range with a 5 sec - 5 min timer function